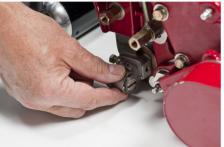

#### **Cutting unit removal in seconds - no tools needed!**

Step 1 - unclip the drive cable

Step 2 - unclip the balljoint

Step 3- slide out the cutting unit