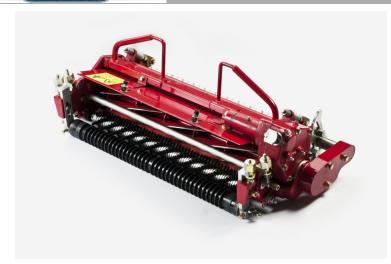

#### The Cutting Unit - the heart of Baroness

The heart of all Baroness reelmowers!

Our cutting units deliver unrivalled quality of cut and contour following ability.

Available in 7, 9 or 11-blade reel options, with bedknife options from 1.5mm to 5mm thickness, we can offer cutting units for all greens, tees and approach mowing needs.

# All the options for a complete maintenance system

The Baroness LM315 is not just the finest of reelmowers. It's also a maintenance system!

The cutting units can be fitted with grooming, de-thatching and brush reels which can be run either in the same direction of rotation as the cutting cylinder or in the opposing direction thanks to the unique gear drive setup.