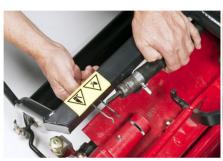

#### **Cutting unit removal in seconds - no tools needed!**

Step 1 - unclip the drive cable

Step 2 - unclip the balljoint

Step 3- slide out the cutting unit