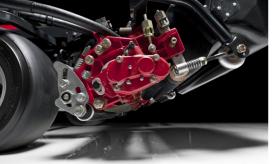

Cable drive to the cutting units eliminates potential hydraulic oil leaks where they occur most.

# All the options for a complete maintenance system

The Baroness LM315 is not just the finest of reelmowers. It's also a maintenance system!

The cutting units can be fitted with grooming, de-thatching and brush reels which can be run either in the same direction of rotation as the cutting cylinder or in the opposing direction thanks to the unique gear drive setup.