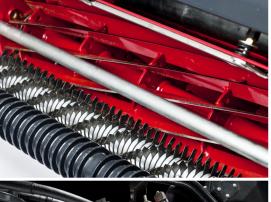

#### **The Heart of Baroness**

At the heart of every Baroness reelmower is the cutting cylinder and bedknife.

No-one takes more care than Baroness!

Every cutting cylinder is individually balanced before being installed and our heat treatment process ensures that the cutting edges of both our cutting cylinders and bedknives stay sharp and true.

#### The Cutting Unit - the heart of Baroness

The heart of all Baroness reelmowers!

Our cutting units deliver unrivalled quality of cut and contour following ability.

Available in 7, 9 or 11-blade reel options, with bedknife options from 1.5mm to 5mm thickness, we can offer cutting units for all greens, tees and approach mowing needs.