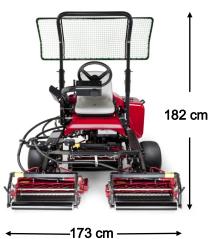

## **SPECIFICATION**

| MODEL                                                    | LM315GC   |
|----------------------------------------------------------|-----------|
| Length                                                   | 208 cm    |
| Width                                                    | 173 cm    |
| Height (to steering wheel)                               | 135 cm    |
| Height (including ROPS)                                  | 182 cm    |
| Wheelbase                                                | 126 cm    |
| Wheel track - front                                      | 126 cm    |
| Weight (incl. all fluids, 3WD and grooming reels fitted) | 680 kg    |
| Number of cutting units                                  | 3         |
| Cutting unit width                                       | 56 cm     |
| Mowing width                                             | 152 cm    |
| Mowing height                                            | 2 - 29 mm |