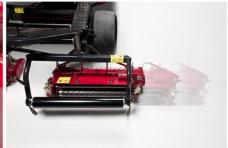

The LM315 delivers perfectly mowed greens every time!

Even the most difficult contours are a breeze with the Baroness LM315

#### Hi-lift feature

The Baroness LM315 has been designed to get you to every corner of the golf course. It's equally at home on tees, approaches or greens

Moving around the golf course you need to know that the cutting units will stay clear of any obstructions as you travel. That's why we designed in a hi-lift feature to ensure maximum protection for the cutting units during transport.