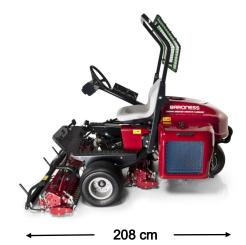

## **SPECIFICATION**

| MODEL                                                    | LM315GC   |
|----------------------------------------------------------|-----------|
| Length                                                   | 208 cm    |
| Width                                                    | 173 cm    |
| Height (to steering wheel)                               | 135 cm    |
| Height (including ROPS)                                  | 182 cm    |
| Wheelbase                                                | 126 cm    |
| Wheel track - front                                      | 126 cm    |
| Weight (incl. all fluids, 3WD and grooming reels fitted) | 680 kg    |
| Number of cutting units                                  | 3         |
| Cutting unit width                                       | 56 cm     |
| Mowing width                                             | 152 cm    |
| Mowing height                                            | 2 - 29 mm |