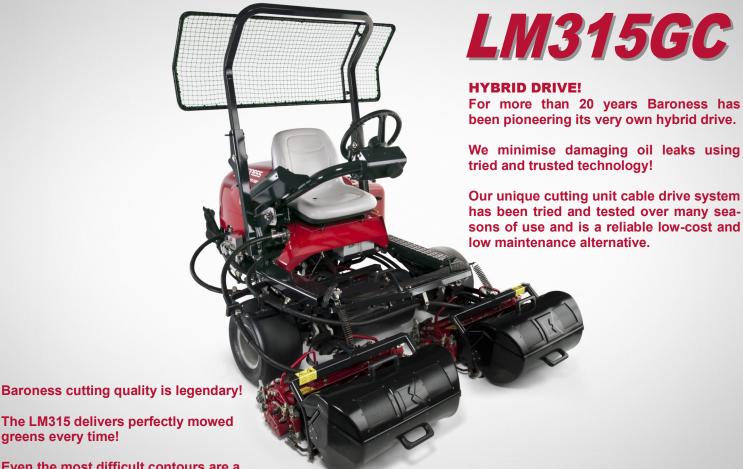

The LM315 delivers perfectly mowed greens every time!

Even the most difficult contours are a breeze with the Baroness LM315

#### Hi-lift feature

The Baroness LM315 has been designed to get you to every corner of the golf course. It's equally at home on tees, approaches or greens

Moving around the golf course you need to know that the cutting units will stay clear of any obstructions as you travel. That's why we designed in a hi-lift feature to ensure maximum protection for the cutting units during transport.

# **Maximum comfort**

As well as optimising the LM315 for diesel engine power we took the time to make sure that operator comfort was fully addressed too.

An adjustable steering column and seat, together with comfort seat options makes the Baroness LM315 a joy to work on.

Cable drive to the cutting units eliminates potential hydraulic oil leaks where they occur most.