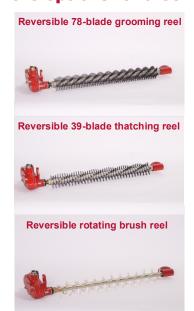

# All the options for a complete maintenance system

The Baroness LM315 is not just the finest of reelmowers. It's also a maintenance system!

The cutting units can be fitted with grooming, de-thatching and brush reels which can be run either in the same direction of rotation as the cutting cylinder or in the opposing direction thanks to the unique gear drive setup.